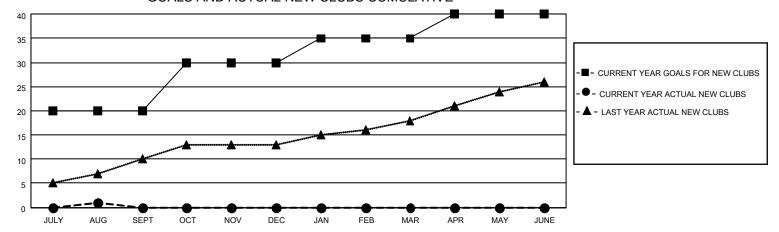

## GOALS AND ACTUAL NEW CLUBS CUMULATIVE

## MONTHLY MEMBERSHIP PROGRESS REPORT

LOCATION INDIA District 317 E Results as of: 8/31/2022

| Clubs RESULTS FOR 2022-2023 |    |   |   | Members RESULTS FOR 2022-2023 |    |    |    |
|-----------------------------|----|---|---|-------------------------------|----|----|----|
|                             |    |   |   |                               |    |    |    |
| JULY/AUG/SEPT               | 20 | 1 | 2 | JULY/AUG/SEPT                 | 50 | 96 | 57 |
| OCT/NOV/DEC                 | 10 | 0 | 0 | OCT/NOV/DEC                   | 50 | 0  | 0  |
| JAN/FEB/MAR                 | 5  | 0 | 0 | JAN/FEB/MAR                   | 25 | 0  | 0  |
| APR/MAY/JUNE                | 5  | 0 | 0 | APR/MAY/JUNE                  | 25 | 0  | 0  |