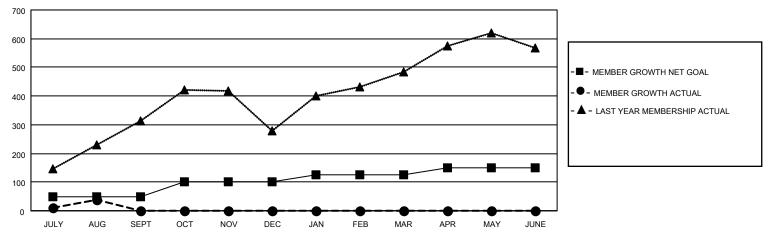

## GOALS AND ACTUAL MEMBERS CUMULATIVE

| DROPPED CLUBS: 2 |    | 19 CLUBS OF 89 ADDED 1 OR<br>MORE NEW MEMBERS | GENDER DISTRIBUTION                 |                                |  |
|------------------|----|-----------------------------------------------|-------------------------------------|--------------------------------|--|
|                  |    | WORE NEW WEINBERG                             | MALE<br>FEMALE                      | 2,196 (72.86%)<br>818 (27.14%) |  |
| DROPPED MEMBERS  |    |                                               | NON BINARY<br>PREFER NOT TO ANSWER  | 0 (0.00%)<br>0 (0.00%)         |  |
| DECEASED         | 2  |                                               | THE ENTITY TO MINOWER               | 0 (0.0070)                     |  |
| CLUB CANCELLED   | 8  | CLICK HERE FOR CUMULATIVE                     | TOTAL FAMILY UNIT MEMBERS           | 862                            |  |
| OTHER            | 47 | MEMBERSHIP DATA                               |                                     |                                |  |
| TOTAL            | 57 |                                               | FAMILY MEMBERS PAYING HALF DUES 501 |                                |  |
|                  |    |                                               |                                     |                                |  |

## MONTHLY MEMBERSHIP PROGRESS REPORT

LOCATION INDIA District 317 E Results as of: 8/31/2022

| Clubs RESULTS FOR 2022-2023 |    |   |   | Members RESULTS FOR 2022-2023 |    |    |    |
|-----------------------------|----|---|---|-------------------------------|----|----|----|
|                             |    |   |   |                               |    |    |    |
| JULY/AUG/SEPT               | 20 | 1 | 2 | JULY/AUG/SEPT                 | 50 | 96 | 57 |
| OCT/NOV/DEC                 | 10 | 0 | 0 | OCT/NOV/DEC                   | 50 | 0  | 0  |
| JAN/FEB/MAR                 | 5  | 0 | 0 | JAN/FEB/MAR                   | 25 | 0  | 0  |
| APR/MAY/JUNE                | 5  | 0 | 0 | APR/MAY/JUNE                  | 25 | 0  | 0  |